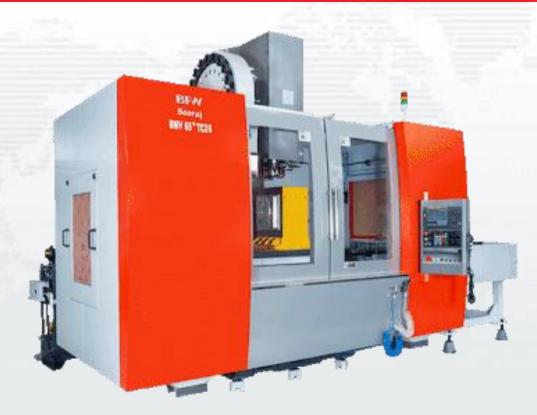

# • VMC M/c 2

Vertical Machining Centre Make-BFW Bed Size- 1500x700 Weight Capacity-1.5 ton Quantity-1

\*\*Booked in Mar-21
To be installed on June last Week