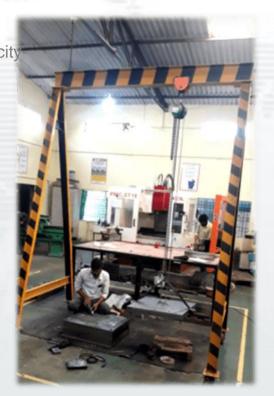

#### **Chain Pulley Box**

Weight Carrying Capacity 2 Tons Width- 3mtrs Height- 4mtrs