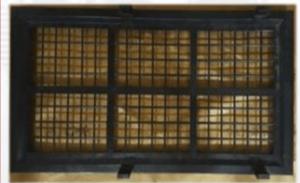

#### Few In-house Developed Parts

**Engineering Components** 

**Commodity Components** 

Side Panel (450x780mm)

**Thin Wall Components** 

Back Panel (660x780mm)

Back Mesh (610x730mm)