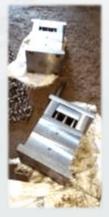

## In-house Developed Major Tools

| Sr. No. | Tool Type       | Part Name     | No. of<br>Cavities | M/C<br>Tonnage | Mould Size   |  |
|---------|-----------------|---------------|--------------------|----------------|--------------|--|
| 1.      | Injection mould | Back Panel    | 1                  | 600T           | 800x1000x470 |  |
| 2.      | Injection mould | Back Mesh     | 1                  | 450T           | 720x950x440  |  |
| 3.      | Injection mould | Side Panel    | 1                  | 450T           | 690x810x330  |  |
| 4.      | Injection mould | Bubble Cap    | 16                 | 180T           | 480x400x420  |  |
| 5.      | Injection mould | Measuring Cap | 16                 | 150T           | 420x350x300  |  |
| 6.      | Injection mould | Push Button   | 4+4                | 100T           | 350x300x250  |  |

#### Few In-house Developed Parts

**Engineering Components** 

**Commodity Components** 

Side Panel (450x780mm)

**Thin Wall Components** 

Back Panel (660x780mm)

Back Mesh (610x730mm)