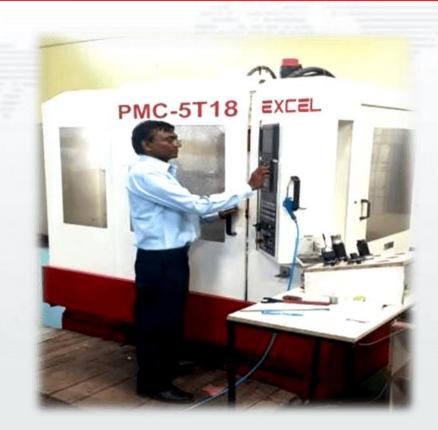

# VMC M/c 1

Vertical Machining Centre Make-Excel, Singapore Bed Size- 700x550 Weight Capacity-1ton Quantity-1