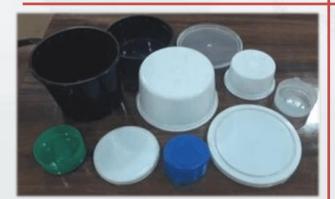

#### Few In-house Developed Parts

**Engineering Components** 

**Commodity Components** 

Side Panel (450x780mm)

**Thin Wall Components** 

Back Panel (660x780mm)

Back Mesh (610x730mm)