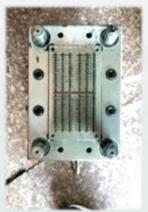

## In-house Developed Major Tools

| Sr. No. | Tool Type       | Part Name     | No. of<br>Cavities | M/C<br>Tonnage | Mould Size   |  |
|---------|-----------------|---------------|--------------------|----------------|--------------|--|
| 1.      | Injection mould | Back Panel    | 1                  | 600T           | 800x1000x470 |  |
| 2.      | Injection mould | Back Mesh     | 1                  | 450T           | 720x950x440  |  |
| 3.      | Injection mould | Side Panel    | 1                  | 450T           | 690x810x330  |  |
| 4.      | Injection mould | Bubble Cap    | 16                 | 180T           | 480x400x420  |  |
| 5.      | Injection mould | Measuring Cap | 16                 | 150T           | 420x350x300  |  |
| 6.      | Injection mould | Push Button   | 4+4                | 100T           | 350x300x250  |  |

#### Few In-house Developed Parts

**Engineering Components** 

**Commodity Components** 

Side Panel (450x780mm)

**Thin Wall Components** 

Back Panel (660x780mm)

Back Mesh (610x730mm)