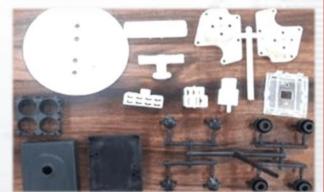

#### Few In-house Developed Parts

**Engineering Components** 

**Commodity Components** 

Side Panel (450x780mm)

**Thin Wall Components** 

Back Panel (660x780mm)

Back Mesh (610x730mm)