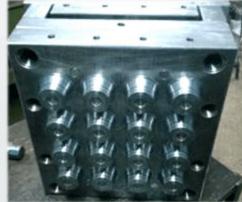

### **Tooling Showcase**

## In-house Developed Major Tools

| Sr. No. | Tool Type       | Part Name     | No. of<br>Cavities | M/C<br>Tonnage | Mould Size   |  |
|---------|-----------------|---------------|--------------------|----------------|--------------|--|
| 1.      | Injection mould | Back Panel    | 1                  | 600T           | 800x1000x470 |  |
| 2.      | Injection mould | Back Mesh     | 1                  | 450T           | 720x950x440  |  |
| 3.      | Injection mould | Side Panel    | 1                  | 450T           | 690x810x330  |  |
| 4.      | Injection mould | Bubble Cap    | 16                 | 180T           | 480x400x420  |  |
| 5.      | Injection mould | Measuring Cap | 16                 | 150T           | 420x350x300  |  |
| 6.      | Injection mould | Push Button   | 4+4                | 100T           | 350x300x250  |  |