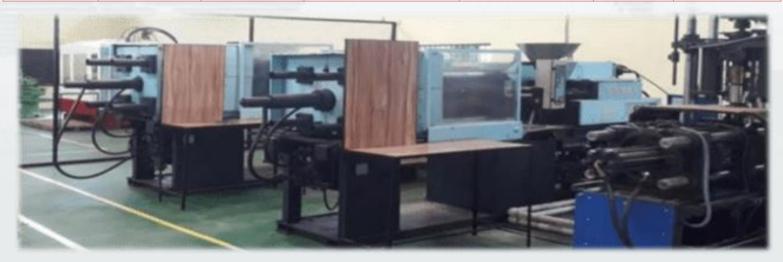

### In-house Moulding Facilities List

| MC. NO. | TONNAGE | MAKE | TIE BAR<br>DISTANCE(mm) | Shot Weight<br>(gms) | QTY | REMARK     |
|---------|---------|------|-------------------------|----------------------|-----|------------|
| 01      | 200T    | L&T  | 460X460                 | 380                  | 1   | Horizontal |
| 02      | 150T    | L&T  | 410x410                 | 260                  | 1   | Horizontal |
| 03      | 80T     | Saba | 280x180                 | 100                  | 1   | Vertical   |