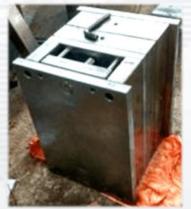

### **Tooling Showcase**

## In-house Developed Major Tools

| Sr. No. | Tool Type       | Part Name     | No. of<br>Cavities | M/C<br>Tonnage | Mould Size   |  |
|---------|-----------------|---------------|--------------------|----------------|--------------|--|
| 1.      | Injection mould | Back Panel    | 1                  | 600T           | 800x1000x470 |  |
| 2.      | Injection mould | Back Mesh     | 1                  | 450T           | 720x950x440  |  |
| 3.      | Injection mould | Side Panel    | 1                  | 450T           | 690x810x330  |  |
| 4.      | Injection mould | Bubble Cap    | 16                 | 180T           | 480x400x420  |  |
| 5.      | Injection mould | Measuring Cap | 16                 | 150T           | 420x350x300  |  |
| 6.      | Injection mould | Push Button   | 4+4                | 100T           | 350x300x250  |  |