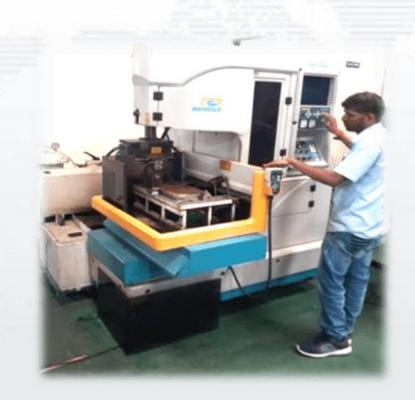

## CNC Wirecut

Ecocut
Make-Electronica, Pune
Bed Size- 450x350
Weight Capacity-1 ton
Quantity-1