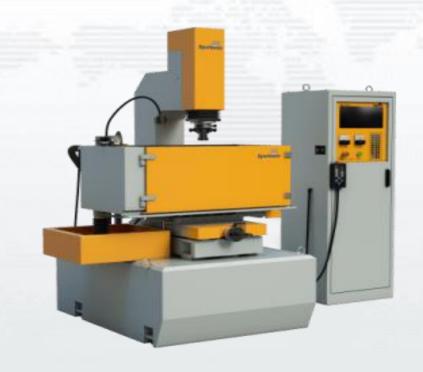

## CNC Wirecut

Ecocut
Make-Electronica, Pune
Bed Size- 450x350
Weight Capacity-1 ton
Quantity-1

# EDM Discharge

S35 Make-Sparkonix, Pune Bed Size- 450x350 Weight Capacity-1 ton Quantity-1

| MC. NO. | Machine Type          | Specification(mm) | Make         |
|---------|-----------------------|-------------------|--------------|
| 01      | CNC Wirecut           | 450x350           | Electronica  |
| 02      | VMC MC1               | 700x550           | Excel        |
| 03      | VMC MC2               | 1500x700          | BFW          |
| 04      | EDM Sparking          | 450x350           | Sparkonix    |
| 05      | Surface Grinder       | 550x300           | Chevalier    |
| 06      | M1TR                  | 1200x600          | НМТ          |
| 07      | Milling               | 800x500           | Mass         |
| 08      | Pillar Drill          | 38mm              | Eiffco       |
| 09      | Tool & Cutter Grinder | (US Made)         | Clarkson     |
| 10      | Lathe                 | 6ft               | Minar        |
| 11      | Pillar Drill          | 25mm              | K.M. Panchal |
| 12      | Power Hacksaw         | D300mm            | Eiffco       |