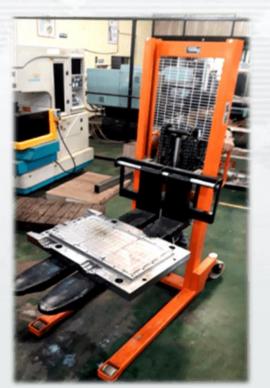

| Specification(mm) | Make        |
|-----|--------------------------|-------------------|-------------|
| 01  | Digital Height Master 2D | 450mm             | Electronica |
| 02  | Surface Table            | 1000x1000         | Luthra      |
| 03  | Digital Height Guage     | 600mm             | Mitutoyo    |
| 04  | Angle Plate              | 800x350           | Apex        |
| 05  | Bore Guage Set           | 18mm to 160mm     | Insize      |
| 06  | Micrometer set           | 0 to 100mm        | Mitutoyo    |
| 07  | Digital Vernier          | Upto 300mm        | Insize      |
| 08  | Dial Vernier             | Upto 300mm        | Insize      |









#### Material Handling Facility



#### **Chain Pulley Box**

Weight Carrying Capacity 2 Tons Width- 3mtrs Height- 4mtrs





#### **Hydraulic Lifter**

Weight Carrying Capacity-1.5 Tons Height- 1.5mtrs

### **Tooling Showcase**





## In-house Developed Major Tools



| Sr. No. | Tool Type       | Part Name     | No. of<br>Cavities | M/C<br>Tonnage | Mould Size   |  |
|---------|-----------------|---------------|--------------------|----------------|--------------|--|
| 1.      | Injection mould | Back Panel    | 1                  | 600T           | 800x1000x470 |  |
| 2.      | Injection mould | Back Mesh     | 1                  | 450T           | 720x950x440  |  |
| 3.      | Injection mould | Side Panel    | 1                  | 450T           | 690x810x330  |  |
| 4.      | Injection mould | Bubble Cap    | 16                 | 180T           | 480x400x420  |  |
| 5.      | Injection mould | Measuring C