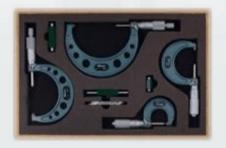

### In-house Inspection Facility

| No. | Machine Type             | Specification(mm) | Make        |
|-----|--------------------------|-------------------|-------------|
| 01  | Digital Height Master 2D | 450mm             | Electronica |
| 02  | Surface Table            | 1000x1000         | Luthra      |
| 03  | Digital Height Guage     | 600mm             | Mitutoyo    |
| 04  | Angle Plate              | 800x350           | Apex        |
| 05  | Bore Guage Set           | 18mm to 160mm     | Insize      |
| 06  | Micrometer set           | 0 to 100mm        | Mitutoyo    |
| 07  | Digital Vernier          | Upto 300mm        | Insize      |
| 08  | Dial Vernier             | Upto 300mm        | Insize      |