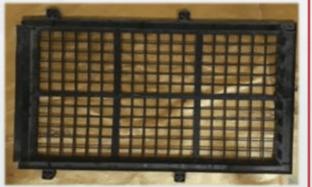

#### Few In-house Developed Parts

**Engineering Components** 

**Commodity Components** 

Side Panel (450x780mm)

**Thin Wall Components** 

Back Panel (660x780mm)

Back Mesh (610x730mm)