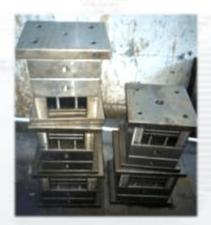

### **Tooling Showcase**

## In-house Developed Major Tools

| Sr. No. | Tool Type       | Part Name     | No. of<br>Cavities | M/C<br>Tonnage | Mould Size   |  |
|---------|-----------------|---------------|--------------------|----------------|--------------|--|
| 1.      | Injection mould | Back Panel    | 1                  | 600T           | 800x1000x470 |  |
| 2.      | Injection mould | Back Mesh     | 1                  | 450T           | 720x950x440  |  |
| 3.      | Injection mould | Side Panel    | 1                  | 450T           | 690x810x330  |  |
| 4.      | Injection mould | Bubble Cap    | 16                 | 180T           | 480x400x420  |  |
| 5.      | Injection mould | Measuring Cap | 16                 | 150T           | 420x350x300  |  |
| 6.      | Injection mould | Push Button   | 4+4                | 100T           | 350x300x250  |  |