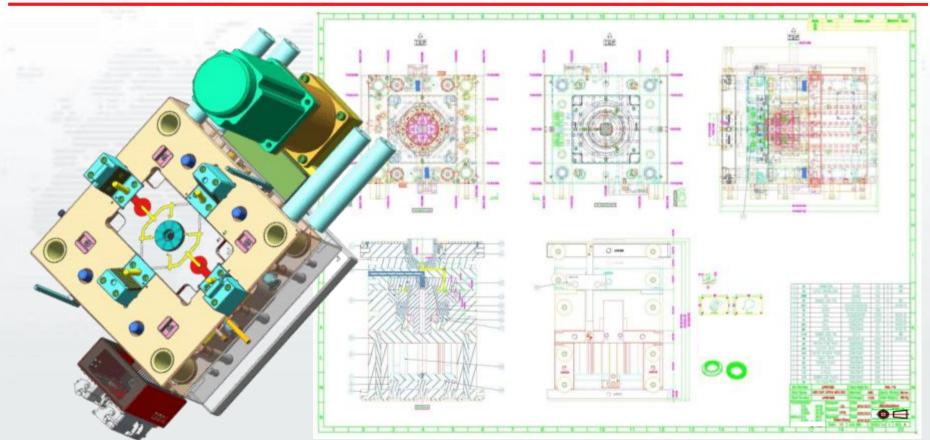

### **Tooling Showcase**

## In-house Developed Major Tools

| Sr. No. | Tool Type       | Part Name     | No. of<br>Cavities | M/C<br>Tonnage | Mould Size   |  |
|---------|-----------------|---------------|--------------------|----------------|--------------|--|
| 1.      | Injection mould | Back Panel    | 1                  | 600T           | 800x1000x470 |  |
| 2.      | Injection mould | Back Mesh     | 1                  | 450T           | 720x950x440  |  |
| 3.      | Injection mould | Side Panel    | 1                  | 450T           | 690x810x330  |  |
| 4.      | Injection mould | Bubble Cap    | 16                 | 180T           | 480x400x420  |  |
| 5.      | Injection mould | Measuring Cap | 16                 | 150T           | 420x350x300  |  |
| 6.      | Injection mould | Push Button   | 4+4                | 100T           | 350x300x250  |  |