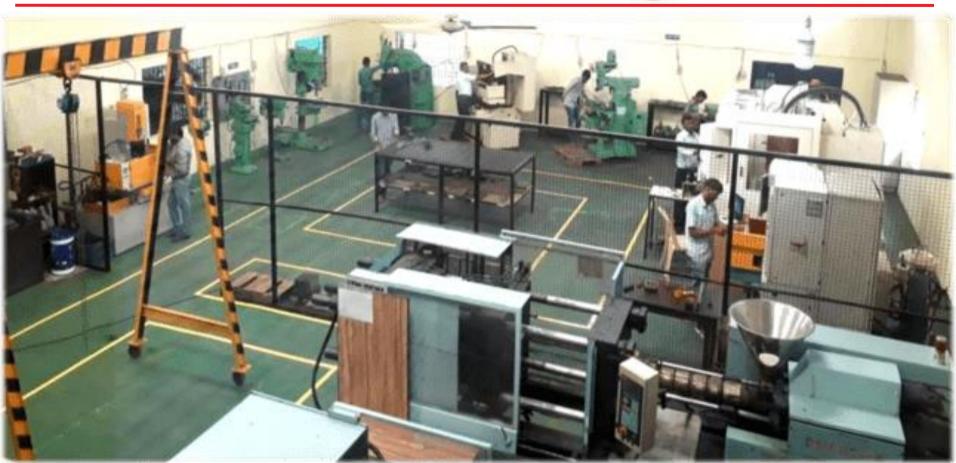

# VMC M/c 1

Vertical Machining Centre Make-Excel, Singapore Bed Size- 700x550 Weight Capacity-1ton Quantity-1

# • VMC M/c 2

Vertical Machining Centre Make-BFW Bed Size- 1500x700 Weight Capacity-1.5 ton Quantity-1

\*\*Booked in Mar-21
To be installed on June last Week

## CNC Wirecut

Ecocut
Make-Electronica, Pune
Bed Size- 450x350
Weight Capacity-1 ton
Quantity-1

# EDM Discharge

S35 Make-Sparkonix, Pune Bed Size- 450x350 Weight Capacity-1 ton Quantity-1

| MC. NO. | Machine Type          | Specification(mm) | Make         |
|---------|-----------------------|-------------------|--------------|
| 01      | CNC Wirecut           | 450x350           | Electronica  |
| 02      | VMC MC1               | 700x550           | Excel        |
| 03      | VMC MC2               | 1500x700          | BFW          |
| 04      | EDM Sparking          | 450x350           | Sparkonix    |
| 05      | Surface Grinder       | 550x300           | Chevalier    |
| 06      | M1TR                  | 1200x600          | НМТ          |
| 07      | Milling               | 800x500           | Mass         |
| 08      | Pillar Drill          | 38mm              | Eiffco       |
| 09      | Tool & Cutter Grinder | (US Made)         | Clarkson     |
| 10      | Lathe                 | 6ft               | Minar        |
| 11      | Pillar Drill          | 25mm              | K.M. Panchal |
| 12      | Power Hacksaw         | D300mm            | Eiffco       |