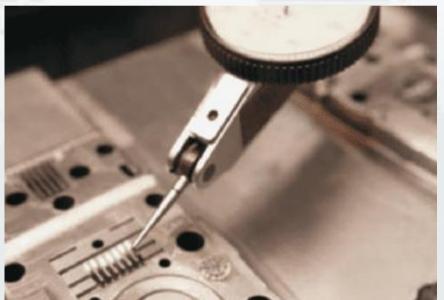

### In-house Inspection Facility

| No. | Machine Type             | Specification(mm) | Make        |
|-----|--------------------------|-------------------|-------------|
| 01  | Digital Height Master 2D | 450mm             | Electronica |
| 02  | Surface Table            | 1000x1000         | Luthra      |
| 03  | Digital Height Guage     | 600mm             | Mitutoyo    |
| 04  | Angle Plate              | 800x350           | Apex        |
| 05  | Bore Guage Set           | 18mm to 160mm     | Insize      |
| 06  | Micrometer set           | 0 to 100mm        | Mitutoyo    |
| 07  | Digital Vernier          | Upto 300mm        | Insize      |
| 08  | Dial Vernier             | Upto 300mm        | Insize      |