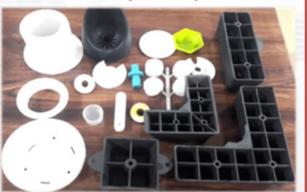

#### Few In-house Developed Parts

**Engineering Components** 

**Commodity Components** 

Side Panel (450x780mm)

**Thin Wall Components** 

Back Panel (660x780mm)

Back Mesh (610x730mm)